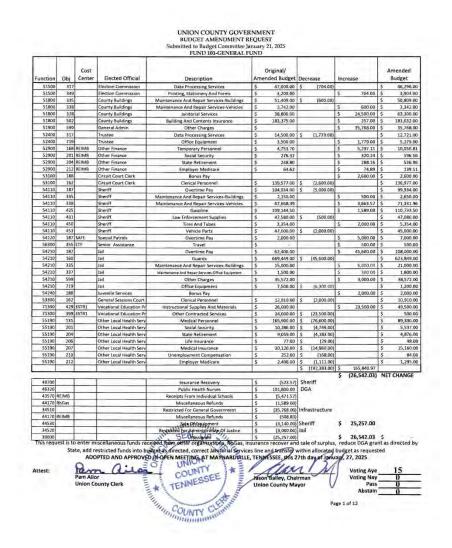

685)                                                                                                                                                                                                                                                                                                                                                                   | (15,282) (456,3                                                                                                                             | 3) (19,426)              | (464,185)                 | N.  | -   | ~ 1                                   | ~   | -   |     | (964,973)                   | 2,443,260           | -3    |

PAGE 2 OF 2

FINANCE REVENUE REPORT 2024-12 P/25.xlsx REVENUE

1/24/2025

## b. Budget Amendments & Transfers



1/21/2025

A Motion was made by Sidney Jessee, Jr. and Seconded by R.L. Jones to approve the Budget Amendment request for Fund 101-General Fund as presented.

County Chairman Jason Bailey Called for a Roll Call Vote. **Commissioners Voting For:** Lynn Beeler, Angela Conner-Murphy, Danny Cooke, Bill Cox, Greg Dyer, Linda Effler, Dawn Flatford, Sidney Jessee, Jr., R.L. Jones, Larry Lay, Ashley Mike, Kenny Moore, Gerald Simmons, Eddie Simpson and Cheryl Walker. **Commissioners Voting Against:** None. **Commissioners Passing:** None. **Motion Carried.** 

| Function      | Obj    | Cost<br>Center | Description                                                                         |                            | Original/<br>Amended                                                | Decr