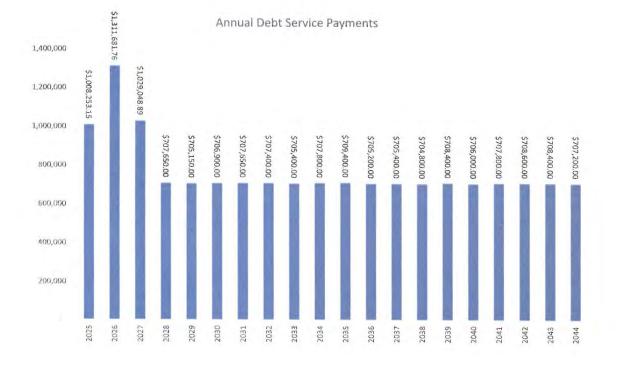

| in start and           | -                           | 2043         |          | 2044         |    |              |      |            |     | 112        |          |            |  |  |
| Payments by bond/note  | pa                          | yments       | pa       | yments       | pa | ayments      | pa   | ments      | pa  | yments     | pa       | yments     |  |  |
| QOSB 2024-HMMS         | \$                          | 708,400.00   | \$       | 707,200.00   |    |              |      |            |     |            | 1.1      |            |  |  |
|                        | \$                          | 708,400.00   | \$       | 707,200.00   | \$ | 1            | \$   | •          | \$  |            | \$       |            |  |  |

Page 3 of 6

Debt Service Annual Report JAN 2025



Page 4 of 6

Chart

Debt Service Annual Report JAN 2025

| FUND 151                       |                 |      |             |     |              |                 | CASH FL         | ٥V | N ANALY     | SI | S FY25-1    | 51 | -DEBT SI    | ER  | VICE         |      |             |     |              |                 |                 |
|--------------------------------|-----------------|------|-------------|-----|--------------|-----------------|-----------------|----|-------------|----|-------------|----|-------------|-----|--------------|------|-------------|-----|--------------|-----------------|-----------------|
| UNION COUNTY                   | Actual R        | ever | nue and Exp | end | litures      |                 |                 |    |             |    |