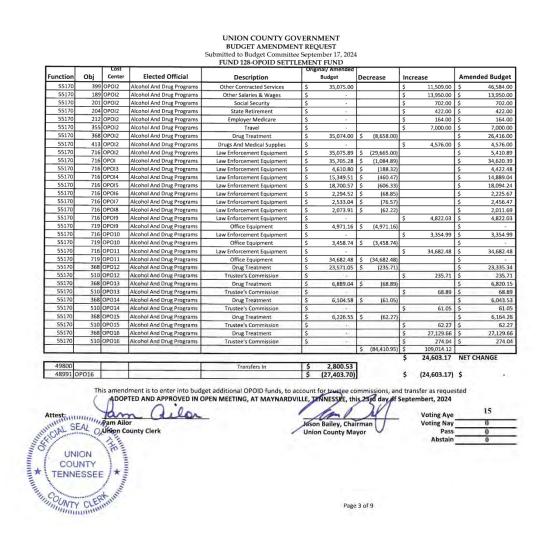

UNION COUNTY GOVERNMENT BUDGET AMENDMENT REOUEST

### b. Budget Amendments & Transfers

\$ (205,134.10) \$

This request is to enter prior year carryover grant funds, enter Rbgas funds, Recovery Court Grant and reimbursements from other entities. Add to budget to cover Chamber of Commerce contribution and Tire Tax to solid waste revenue came in over estimated budget. To correct budget lines for Chancery and Assessor's office. Add o building line for Air Purifyer approved at Aug 2024 Commission Meeting.