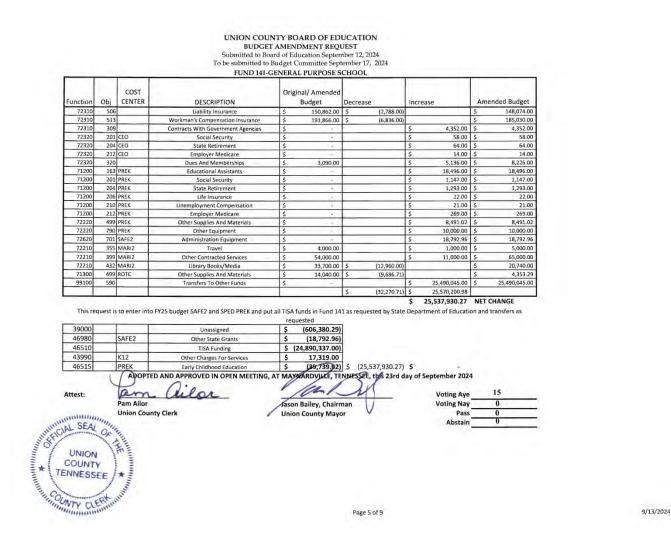

### b. Budget Amendments & Transfers

\$ (205,134.10) \$

This request is to enter prior year carryover grant funds, enter Rbgas funds, Recovery Court Grant and reimbursements from other entities. Add to budget to cover Chamber of Commerce contribution and Tire Tax to solid waste revenue came in over estimated budget. To correct budget lines for Chancery and Assessor's office. Add o building line for Air Purifyer approved at Aug 2024 Commission Meeting.